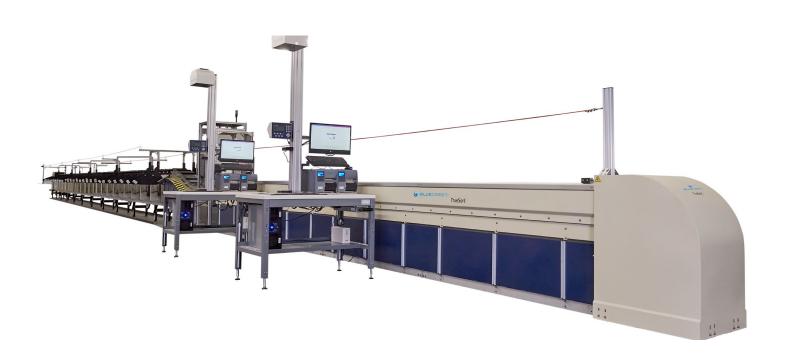

TrueSort® parcel sorting solution

# Sort large volumes of parcels quickly and accurately.

As your business continues to expand with ever-growing ecommerce markets, you'll need to process more and more parcel shipments. To keep up with demand, you need a sortation solution that easily handles large volumes of parcels. You need the TrueSort® sorting solution from BlueCrest.

It uses automation to accelerate and refine your manual sorting process. Plus, with its flexible, modular design, you'll be able to customise and expand your system to meet changing business needs with minimal downtime and costs.

#### Improve operational efficiency.

Sort labeled-parcels at higher speeds (up to 14k/hour) with greater accuracy than manual sorting operations. This means less manual requirements and lower processing cost per parcel piece, providing you with a quick return on investment.