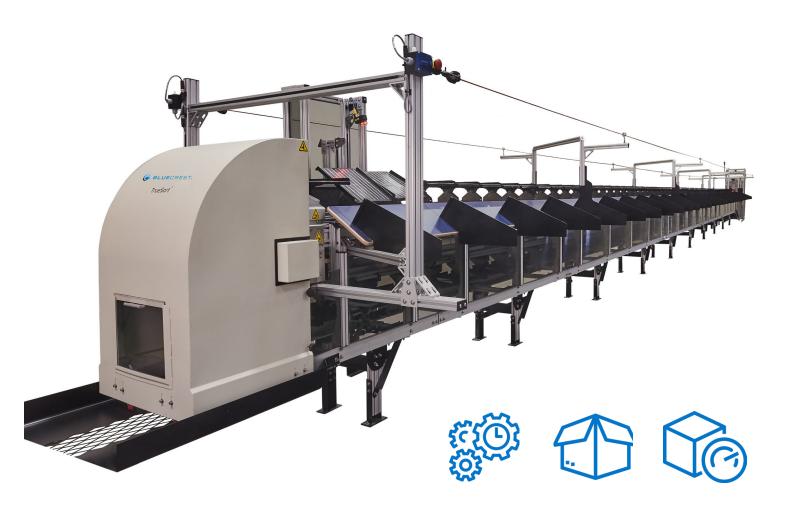

# Easy integration

Modular and fully customisable, our sorting solution is designed to meet your unique business needs.

Incline - allows operators to be at ground level

## Flexible foot print

Customisable to help you sort a high volume of parcels to multiple destinations.