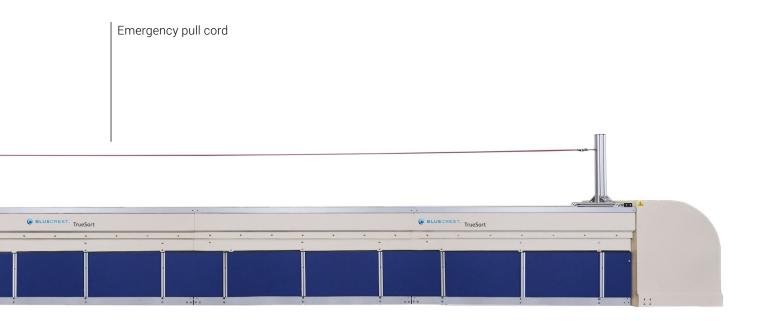

# Easy integration

Modular and fully customisable, our sorting solution is designed to meet your unique business needs.

Incline - allows operators to be at ground level