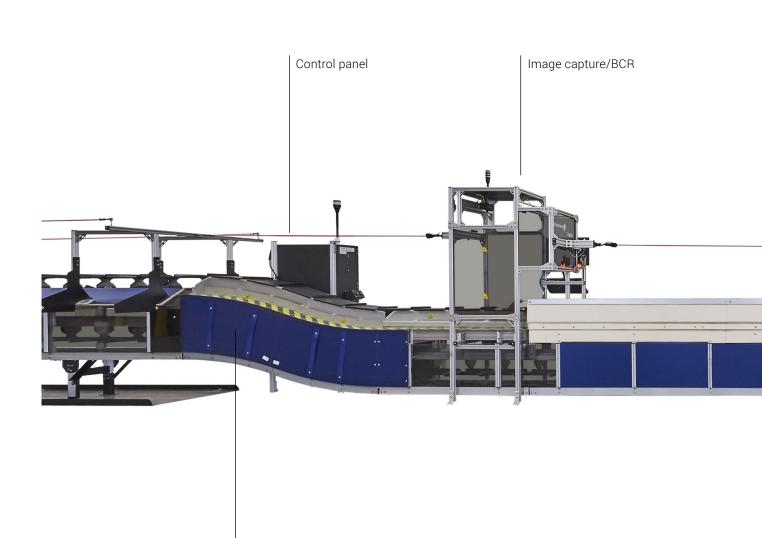

#### Achieve more accurate results.

With best-in-class cameras, lighting and software, our TrueSort solution produces accurate read rates for barcodes, as well as machine printed and handwritten labels.