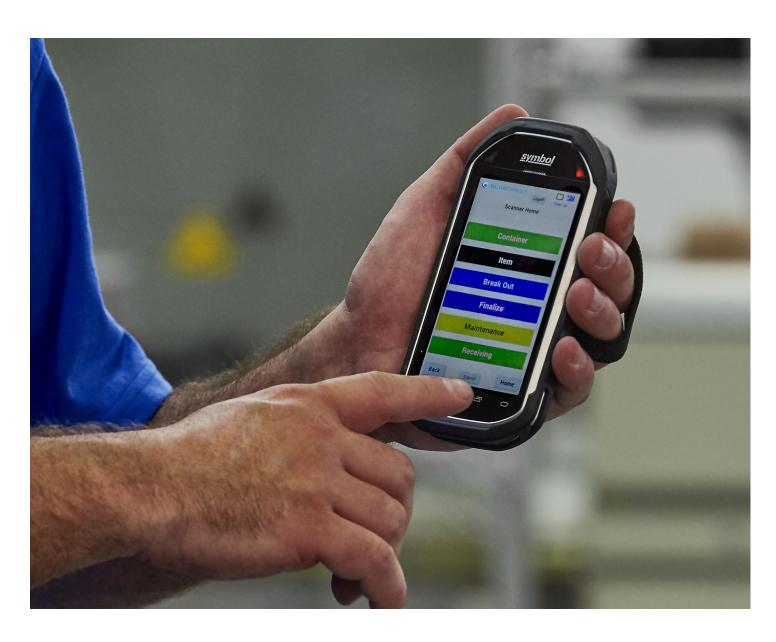

#### Intelligent hand scanner

This unique android-based scanner can associate your containers with drop destinations. Additionally, it can easily remove container location from the manifest with a touch of a button. It also gives you the capability to remotely add or remove pieces to containers. The intelligent scanner can perform special instructions while also providing graphical displays.