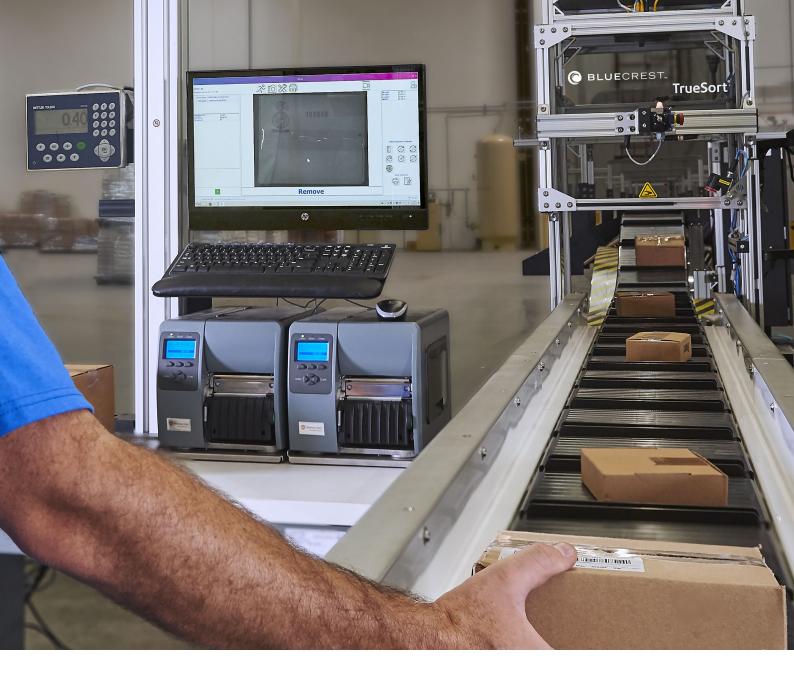

#### Achieve more accurate results.

With best-in-class cameras, lighting and software, our TrueSort solution produces accurate read rates for barcodes, as well as machine printed and handwritten labels.

#### Intelligent hand scanner

This unique android-based scanner can associate your containers with drop destinations. Additionally, it can easily remove container location from the manifest with a touch of a button. It also gives you the capability to remotely add or remove pieces to containers. The intelligent scanner can perform special instructions while also providing graphical displays.