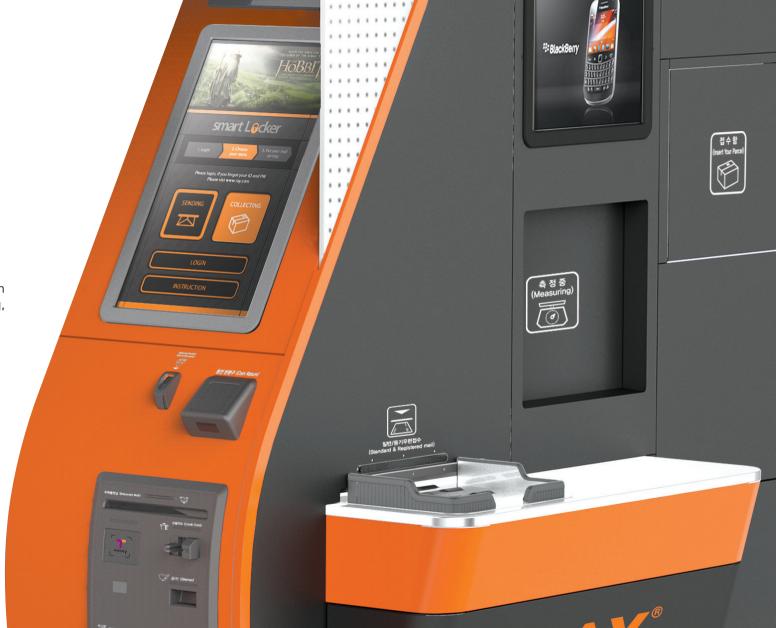

#### | User interface |

Customer friendly interface with 29" touchscreen and a range of convenient service options including, BCR scan and cash or credit card payment options

## | Automatic parcel dimensioning |

Up to 30Kgs and 48 x 30 x 34cm

## | Automatic envelope feeder |

Indicia printing capability with label applicator

### | External display screen |

19" external display for advertising