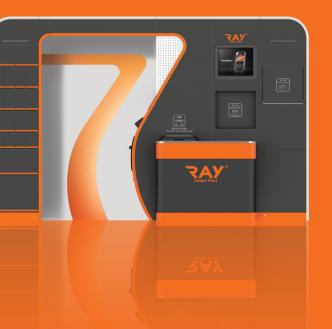

RAY is a total convenience terminal developed for Post and Parcel service providers. RAY is a second generation parcel locker box that offers additional services to its user. As an unmanned post and parcel terminal, RAY is a revenue generating solution for organisations looking at improving footfall while cutting down on operational cost.

# Enjoy convenient services on **RAY**