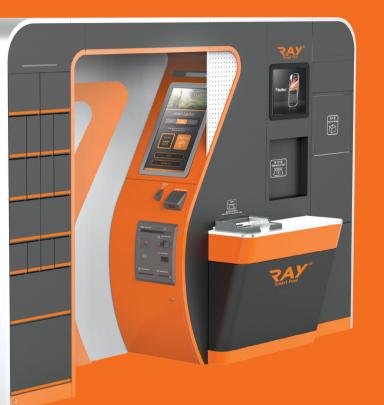

RAY is a total convenience terminal developed for Post and Parcel service providers. RAY is a second generation parcel locker box that offers additional services to its user. As an unmanned post and parcel terminal, RAY is a revenue generating solution for organisations looking at improving footfall while cutting down on operational cost.

# Enjoy convenient services on **RAY**

#### | User interface |

Customer friendly interface with 29" touchscreen and a range of convenient service options including, BCR scan and cash or credit card payment options

## | Automatic parcel dimensioning |

Up to 30Kgs and 48 x 30 x 34cm

## | Automatic envelope feeder |

Indicia printing capability with label applicator

### | External display screen |

19" external display for advertising