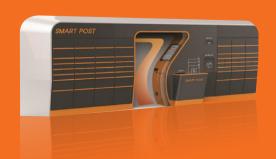

RAY is a total convenience terminal developed for Post and Parcel service providers. RAY is a second generation parcel locker box that offers additional services to its user. As an unmanned post and parcel terminal, RAY is a revenue generating solution for organisations looking at improving footfall while cutting down on operational cost.