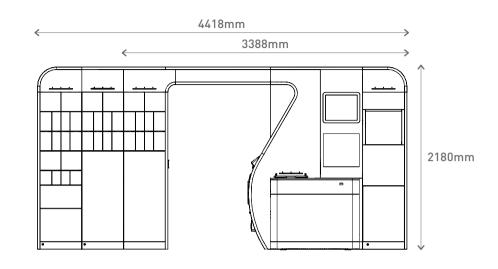

#### | Locker sizes |

Range of seven different locker sizes

#### | User interface |

Customer friendly interface with 29" touchscreen and a range of convenient service options including, BCR scan and cash or credit card payment options

## | Automatic parcel dimensioning |

Up to 30Kgs and 48 x 30 x 34cm

## | Automatic envelope feeder |

Indicia printing capability with label applicator

### | External display screen |

19" external display for advertising