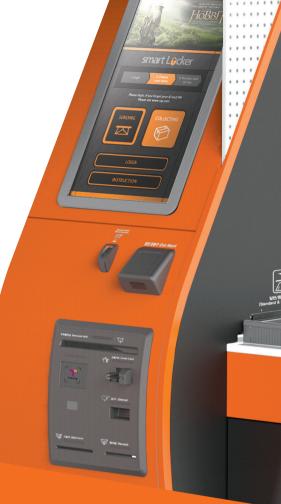

#### | User interface |

Customer friendly interface with 29" touchscreen and a range of convenient service options including, BCR scan and cash or credit card payment options

RAY is the only locker box that integrates with a state of the art dimensional scale followed by label printing and dispatch.

RAY's user interface can be enabled to provide the following services to a customer: