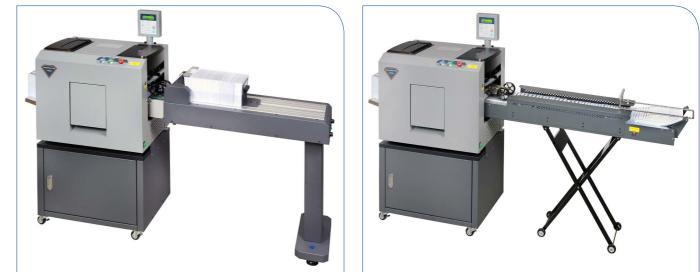

## **Stacker Options**

HCS

\_High Capacity Stacker

up to 2000 mails

stacking up straight to save space

LC50 Long Conveyor stacking intelligent to increase efficiency up to 1500 mails