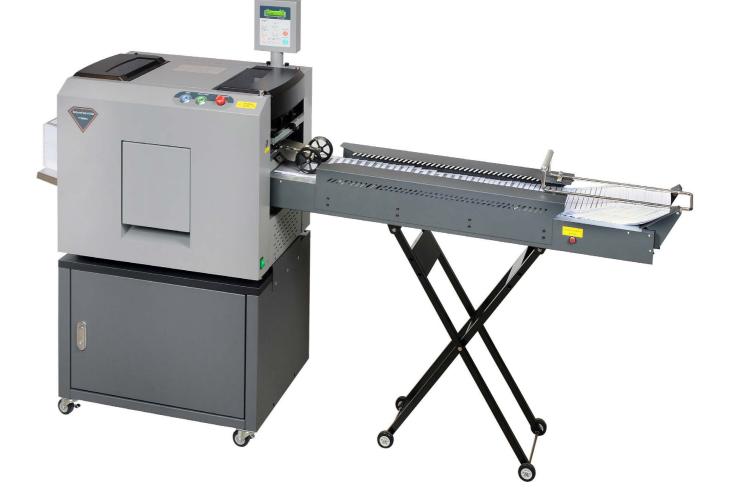

Heavy Duty Pressure Sealer (standalone/inline)

## **Heavy Duty Single Mailing Solution**

Highly durable production single mailer with convenience in operation, maintenance and service. Ideal not only for seamless heavy operation at high speed but also for secure information handling by printer in-line.