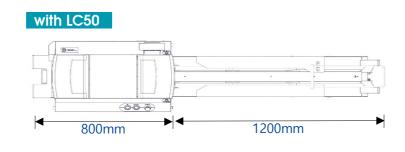

## **Stacker Options**

HCS

\_High Capacity Stacker

up to 2000 mails

stacking up straight to save space

LC50 Long Conveyor stacking intelligent to increase efficiency up to 1500 mails