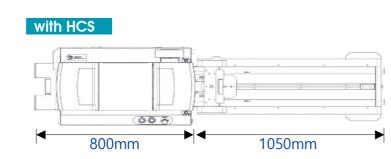

## **Stacker Options**

HCS

\_High Capacity Stacker

up to 2000 mails

stacking up straight to save space

LC50 Long Conveyor stacking intelligent to increase efficiency up to 1500 mails