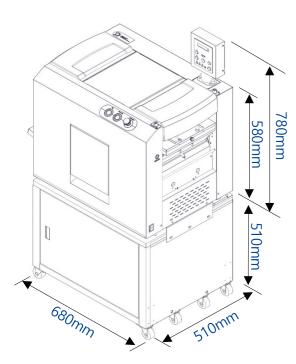

## Dimension

**Floor Plan** 

Welltec Co., Ltd. 91-1 Donyu2-ro, Munsan-eup, Paju-si, Gyeonggi-do, 10832, S.Korea Inquiry. +82-31-954-4711 / welltec@welltec.co.kr

Welltec

Feature V Standalone/Inline

Multimodal