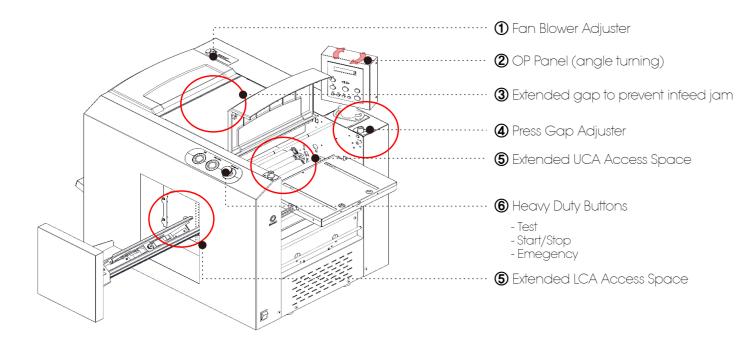

Feature VI Easy Maintenance easy

multi

pro

convenient for cleaning and jam removal enough space for hand access to rollers and 

Feature VII Flexible Gap gap

Gap Adjuster outside

of media ......

Feature VIII Professional Operations

Frequently Used Buttons are on top front Start & Stop remote controller

handling job

02

increases convenience of operation to maximize its coverage of applications. In-line mode is mandatory for highly secure information

easy adjustment of the press roller gap by operator for different thickness